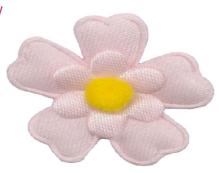

#### 玫瑰 Rose

**顺手玫瑰** RS1130

**反手玫瑰** RS1630

三角玫瑰 RS1230

**五角玫瑰** RS1130

**茶玫瑰** RS1320

**蛇玫瑰** RS1030

**反手花** RS3360